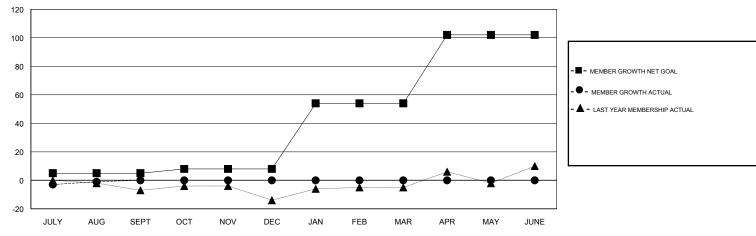

## GOALS AND ACTUAL MEMBERS CUMULATIVE

| DROPPED CLUBS: 0  DROPPED MEMBERS |   | 6 CLUBS OF 45 ADDED 1 OR MORE<br>NEW MEMBERS | GENDER DISTRIBUTION  MALE 819 (70.79%)  FEMALE 338 (29.21%)  Women Percentage Fiscal Year Goal: 30% |     |
|-----------------------------------|---|----------------------------------------------|-----------------------------------------------------------------------------------------------------|-----|
| DECEASED                          | 3 | CLICK HERE FOR CUMULATIVE                    | TOTAL FAMILY UNIT MEMBERS                                                                           | 197 |
| CLUB CANCELLED                    | 0 | MEMBERSHIP DATA                              | FAMILY MEMBERS BAYING UM F                                                                          | 102 |
| OTHER                             | 6 |                                              | FAMILY MEMBERS PAYING HALF DUES                                                                     | 102 |
| TOTAL                             | 9 |                                              |                                                                                                     |     |