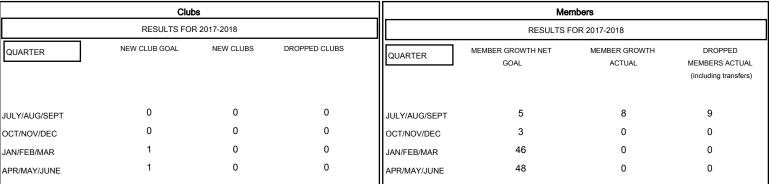

# MONTHLY MEMBERSHIP PROGRESS REPORT

## District 20 Y1

Results as of: 08/31/2017

## GMT: MAHESH CHITNIS LOCATION NEW YORK GMT CA



#### GOALS AND ACTUAL NEW CLUBS CUMULATIVE



## GOALS AND ACTUAL MEMBERS CUMULATIVE



| DROPPED CLUBS: 0  DROPPED MEMBERS |   | 6 CLUBS OF 45 ADDED 1 OR MORE<br>NEW MEMBERS | GENDER DISTRIBUTION  MALE 819 (70.79%)  FEMALE 338 (29.21%)  Women Percentage Fiscal Year Goal: 30% |     |
|-----------------------------------|---|----------------------------------------------|-----------------------------------------------------------------------------------------------------|-----|
| DECEASED                          | 3 | CLICK HERE FOR CUMULATIVE                    | TOTAL FAMILY UNIT MEMBERS                                                                           | 197 |
| CLUB CANCELLED                    | 0 | MEMBERSHIP DATA                              | FAMILY MEMBERS BAYING UM F